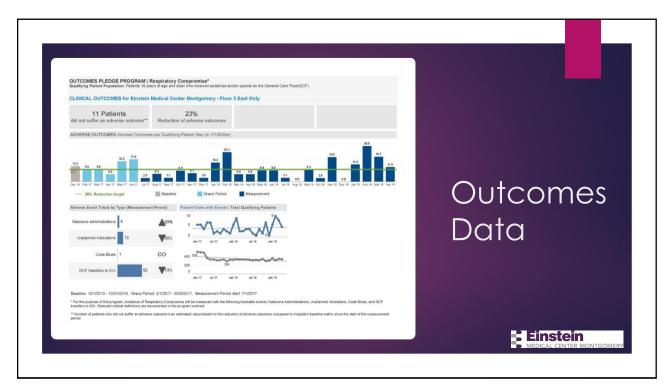

| 37 Patients                                                                                                                                                                                                                                                                                                                                                                                                                                                                                                                                                                                                                                                                                                                                                                                                                                                                                                                                                                                                                                                                                             | instein Medical Center - Floor 3 East                      |                                                      |          |      |
|---------------------------------------------------------------------------------------------------------------------------------------------------------------------------------------------------------------------------------------------------------------------------------------------------------------------------------------------------------------------------------------------------------------------------------------------------------------------------------------------------------------------------------------------------------------------------------------------------------------------------------------------------------------------------------------------------------------------------------------------------------------------------------------------------------------------------------------------------------------------------------------------------------------------------------------------------------------------------------------------------------------------------------------------------------------------------------------------------------|------------------------------------------------------------|------------------------------------------------------|----------|------|
| did not suffer an adverse outcome**                                                                                                                                                                                                                                                                                                                                                                                                                                                                                                                                                                                                                                                                                                                                                                                                                                                                                                                                                                                                                                                                     | Reduction of adverse outcomes                              | ✓                                                    | Dn Track |      |
| ADVERSE OUTCOMES Adverse Outcome                                                                                                                                                                                                                                                                                                                                                                                                                                                                                                                                                                                                                                                                                                                                                                                                                                                                                                                                                                                                                                                                        | s per Qualifying Patient Stay (in 1/1000ths)               |                                                      |          |      |
| 122         2         8         8         6         6         1         6         1         6         1         1         1         1         1         1         1         1         1         1         1         1         1         1         1         1         1         1         1         1         1         1         1         1         1         1         1         1         1         1         1         1         1         1         1         1         1         1         1         1         1         1         1         1         1         1         1         1         1         1         1         1         1         1         1         1         1         1         1         1         1         1         1         1         1         1         1         1         1         1         1         1         1         1         1         1         1         1         1         1         1         1         1         1         1         1         1         1         1         1         1         1         1         1         1         1         1 | Baseline Grace Period Measurement                          | 114<br>114<br>114<br>114<br>114<br>114<br>114<br>114 |          | omes |
|                                                                                                                                                                                                                                                                                                                                                                                                                                                                                                                                                                                                                                                                                                                                                                                                                                                                                                                                                                                                                                                                                                         | d: 2/1/2017 - 6/30/2017 Measurement Period start: 7/1/2017 |                                                      |          |      |
| Baseline: 10/1/2015 - 1/24/2017, Grace Perio                                                                                                                                                                                                                                                                                                                                                                                                                                                                                                                                                                                                                                                                                                                                                                                                                                                                                                                                                                                                                                                            | ALE REGIT - GOULDTT, INCODEDITION PERIOD BUILT TREDT       |                                                      |          |      |