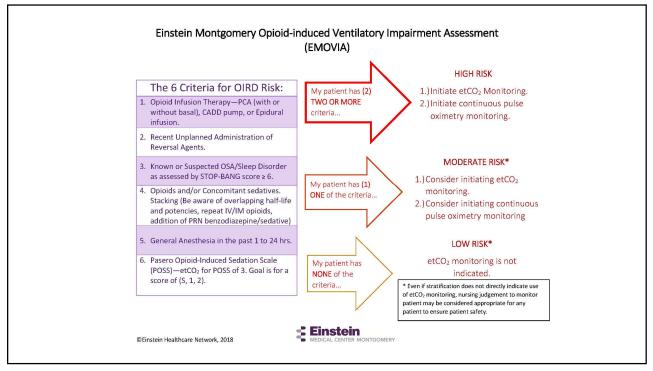

ref="https://www.england.nhs.uk/patient-safety/patient">https://www.england.nhs.uk/patient-safety/patient</a></li> <li>Patient Safety Partners (framework launch in 2021)</li> <li>Continuing to share learning and improvements</li> </ul> </li> </ul> |     |
| www.sps.nhs.uk 27/01/2021                                                                                                                                                                                                                                                                                                                                                                                                                                                                                                                      | 19  |















| 37 Patients