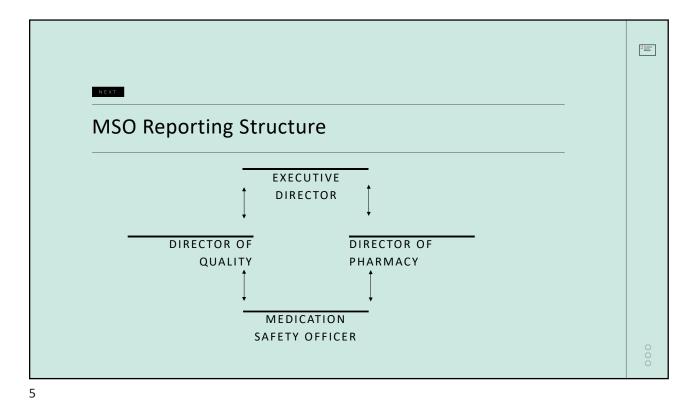

1

CHOCTAW NATION HEALTH SERVICES AUTHORITY

#### Tribal Medication Safety Program

LCDR MORGAN GREUTMAN, PHARM.D., BCPS











6

#### NEXT

#### **CNHSA Medication Safety Activities**

- Regular review of ISMP's acute care and ambulatory care quarterly action agendas
- Developed protocol for emergency department for emergency reversal of oral anticoagulants
- Removed IV promethazine from formulary and managed quick orders
- Increased education on medication event reporting to frontline staff
- Started health-system wide Medication Safety Newsletter
- Implemented tall man lettering in our Electronic Health Record system for medication quick orders
- Began trending medication events as a multi-disciplinary team
- Education on immunization storage and monitoring per CDC's recommendations
- Created immediate use sterile compounding video and competency for nursing staff
- Implemented regular review of IV smart pu