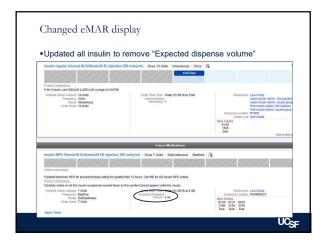

UCSF

| Changed eMAR display                                                                                          |                                                                                                                                            |
|---------------------------------------------------------------------------------------------------------------|--------------------------------------------------------------------------------------------------------------------------------------------|
| <ul> <li>Updating MAR to remind for</li> </ul>                                                                | use of insulin syringe                                                                                                                     |
| Insulin NPH (NovoLIN N, HumuLIN N) injection 100 units/m                                                      |                                                                                                                                            |
| Product Instructions:<br>Only use an INSULIN SYRINGE.                                                         |                                                                                                                                            |
| Carefully shake or roll this insulin suspension several times as this produ<br>Ordered Admin Amount: 30 Units | ct should appear uniformly cloudy.<br>Last Admin: Today 08/20/19 at 0820 (Given)<br>Recent Admin Within 24<br>Hours: 06/20/19 0820 (Given) |
|                                                                                                               |                                                                                                                                            |
|                                                                                                               |                                                                                                                                            |
|                                                                                                               |                                                                                                                                            |
|                                                                                                               | UC <sub>SF</sub>                                                                                                                           |
|                                                                                                               |                                                                                                                                            |