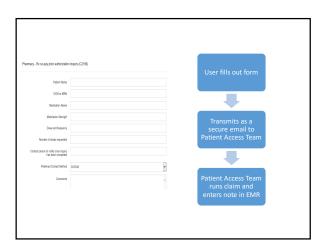

#### Potential for Harm

Wanting to find out the potential out of pocket cost for the patient and ascertain if a prior authorization is needed, the prescriber sends duplicate therapy prescriptions with the intent to discontinue one medication prior to the pharmacy dispensing

#### Internal Marketing and Communications

- Sent email to all prescribers via the Vice President of Medical Affairs
- Developed standardized training materials
- Include service information in the Pharmacy and Therapeutics
- Committee newsletter regularly
- Review purpose and functionality of tool at medical resident orientation and training
- Present in-services to inpatient care teams (prescribers, case managers, social workers)
- Conduct ad-hoc education to individuals and teams as needed based on safety event reports