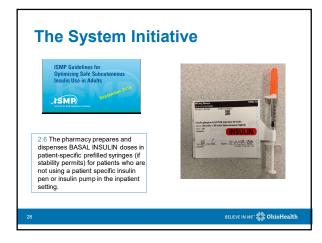

#### **The Solution**

Pharmacist double-check of LAI utilizing teleconferencing device

Increased utilization of existing ADC controls

BELIEVE IN WE 📲 OhioHealth