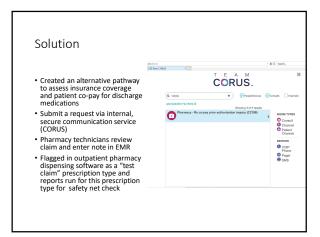

#### Potential for Harm

Wanting to find out the potential out of pocket cost for the patient and ascertain if a prior authorization is needed, the prescriber sends duplicate therapy prescriptions with the intent to discontinue one medication prior to the pharmacy dispensing

#### Internal Marketing and Communications

- Sent email to all prescribers via the Vice President of Medical Affairs
- Developed standardized training materials
- Include service information in the Pharmacy and Therapeutics
- Committee newsletter regularly
- Review purpose and functionality of tool at medical resident orientation and training
- Present in-services to inpatient care teams (prescribers, case managers, social workers)
- Conduct ad-hoc education to individuals and teams as needed based on safety event reports