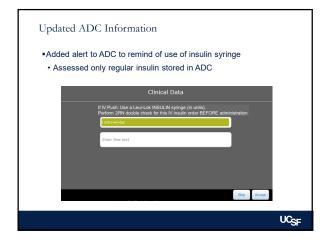

#### Process Improvements: Overview

Goal: reduce number and chance of errors with insulin vialsMultidisciplinary review the process

- Multi angle approach to prevent future errors:
- Changed eMAR display
- Updated automatic dispensing cabinet (ADC) information
- Standardized syringe types available on the unit
- Implemented 2 RN check for vial SQ insulin
- Updated nursing education