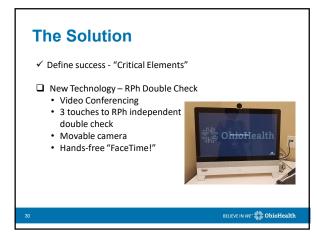

#### **The Solution**

Pharmacist double-check of LAI utilizing teleconferencing device

Increased utilization of existing ADC controls

BELIEVE IN WE 📲 OhioHealth