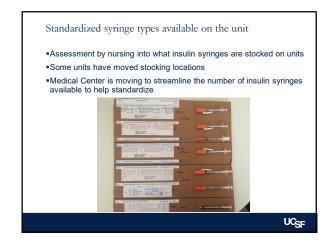

#### Process Improvements: Overview

Goal: reduce number and chance of errors with insulin vialsMultidisciplinary review the process

- Multi angle approach to prevent future errors:
- Changed eMAR display
- Updated automatic dispensing cabinet (ADC) information
- Standardized syringe types available on the unit
- Implemented 2 RN check for vial SQ insulin
- Updated nursing education